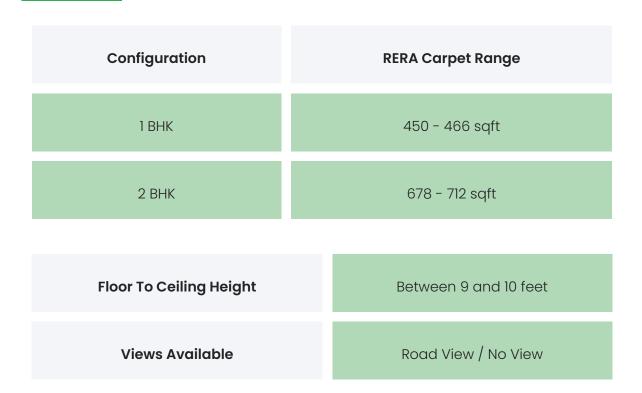

### COMMERCIALS

| Configuration | Rate Per<br>Sqft | Agreement<br>Value | Box Price                   |
|---------------|------------------|--------------------|-----------------------------|
| 1 ВНК         |                  |                    | INR 11900000 to<br>12300000 |
| 2 ВНК         |                  |                    | INR 17900000 to<br>18800000 |