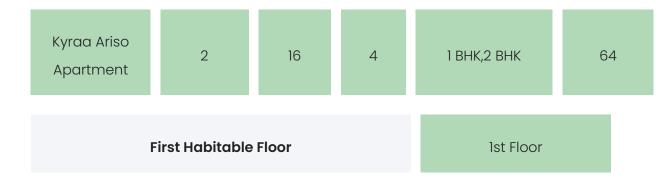

### BUILDING LAYOUT

| Tower Name | Number<br>of Lifts | Total<br>Floors | Flats<br>per<br>Floor | Configurations | Dwelling<br>Units |
|------------|--------------------|-----------------|-----------------------|----------------|-------------------|
|------------|--------------------|-----------------|-----------------------|----------------|-------------------|